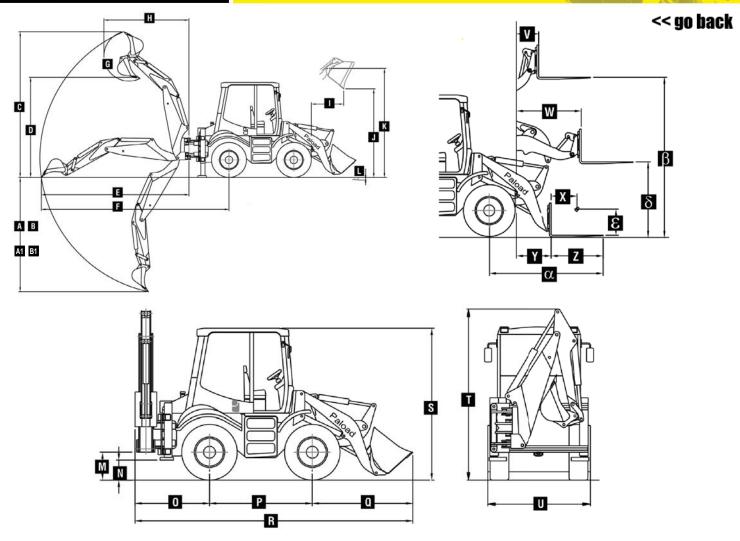

| OPERATIVE DATA  Line tipping load Kg 2200 Operative load with forks EN 474-3 (80%) Kg 1350 Operative load with forks EN 474-3 (60%) Kg 1000 |                                                                                                                 |                                      |                                                                                             |               |                                                                         |        |                    |
|---------------------------------------------------------------------------------------------------------------------------------------------|-----------------------------------------------------------------------------------------------------------------|--------------------------------------|---------------------------------------------------------------------------------------------|---------------|-------------------------------------------------------------------------|--------|--------------------|
| A B C D E F G H I J K L                                                                                                                     | 2820 mm<br>2600 mm<br>3910 mm<br>2830 mm<br>3550 mm<br>4570 mm<br>202°<br>2200 mm<br>650 mm<br>2700 mm<br>50 mm | V<br>W<br>Z<br>X<br>Y<br>α<br>β<br>δ | 440 mm<br>1055 mm<br>1000 mm<br>500 mm<br>580 mm<br>1990 mm<br>2555 mm<br>1250 mm<br>500 mm | M N O P Q R S | 480 mm<br>365 mm<br>1550 mm<br>1575 mm<br>1675 mm<br>4800 mm<br>2300 mm | T<br>U | 2410 mm<br>1490 mm |